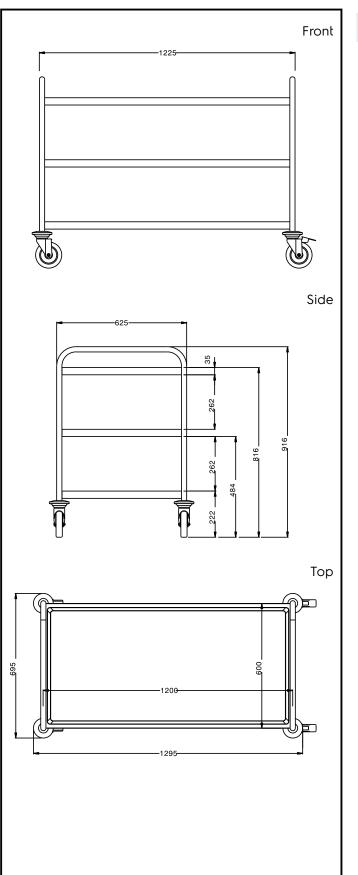

Service Trolleys Three Tier Service Trolley with Handle 1200 mm

| 361210 (STR123WH) | 3-tier Service Trolley with handle 1200mm |
|-------------------|-------------------------------------------|

#### Item No.

Constructed in 304 AISI stainless steel. Framework in mm25 tubing, completely welded. Seamless, sound-absorbing, shelves with double-folded edges. Shelves are welded to the framework. The handles are an extension of the load-bearing frame. N. 4 swivelling castors, two with brakes, mm125 in diameter, fitted with plastic bumpers. Shelves size mm1200x600. Load capacity: 150 kg, uniformly distributed.

### **Main Features**

- Framework in 25 mm tubing, completely welded.
- Load capacity of 150 kg uniformly distributed.
- Seamless sound-absorbing shelves with double-folded edges welded to the framework.
- Shelves size 1200x600 mm.
- Strong, ergonomic handle is an extension of the load-bearing frame.
- 4 pivoting Ø 125 mm wheels, 2 of which with brakes, fitted with plastic bumpers

## Key Information:

| External dimensions, Width:  |             |  |  |
|------------------------------|-------------|--|--|
| 361210 (STR123WH)            | 1295 mm     |  |  |
| External dimensions, Depth:  | 695 mm      |  |  |
| External dimensions, Height: | 975 mm      |  |  |
| Wheel material:              | Zinc plated |  |  |
| Wheel diameter:              | Ø 125       |  |  |
| Net weight:                  | 30 kg       |  |  |